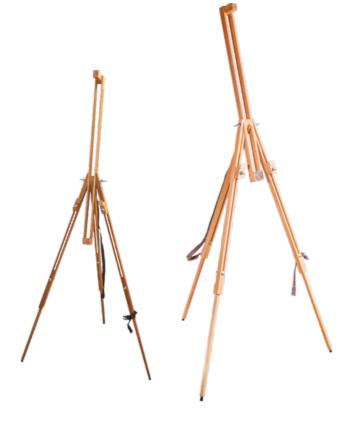

#### **Canvars Field Easel LARGE**

Handcrafted in steemed beech with linseed oil finish.

Width 100cm | Height 220cm |

Canvas size up to 130x130cm |

Adjustable bottom canvas support for outside use |

Folding legs for easy storage |

#### **Canvars Field Easel**

Handcrafted in steemed beech with linseed oil finish. Width 80cm | Height 120cm | Canvas size up to 110x110cm | Adjustable bottom canvas support | For outside use | Folding legs for easy storage | Adjustable base canvas holder.