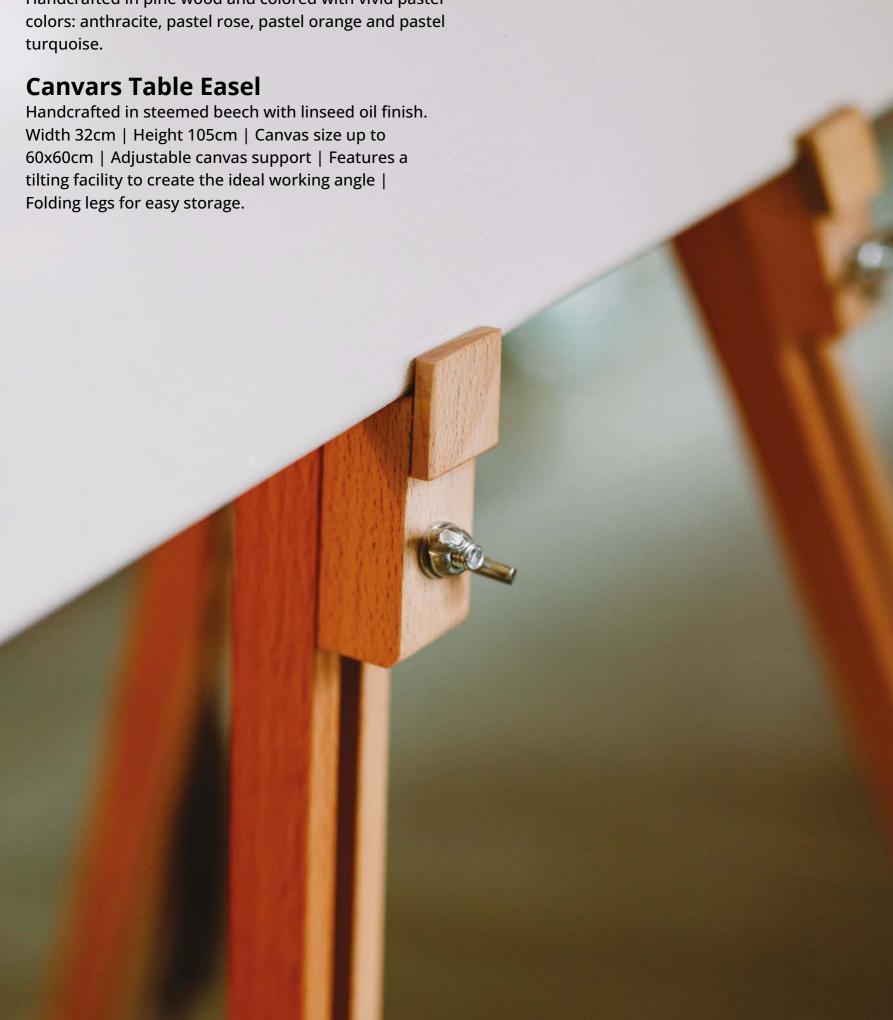

#### Canvars Aquarelle Easel

Handcrafted in steemed beech with linseed oil finish.

Width 60cm | Height 140cm | Canvas size up to 150cm |

Adjustable canvas support, rotates horizontally |

Features a tilting facility to create the ideal working angle |

Folding legs for easy storage.