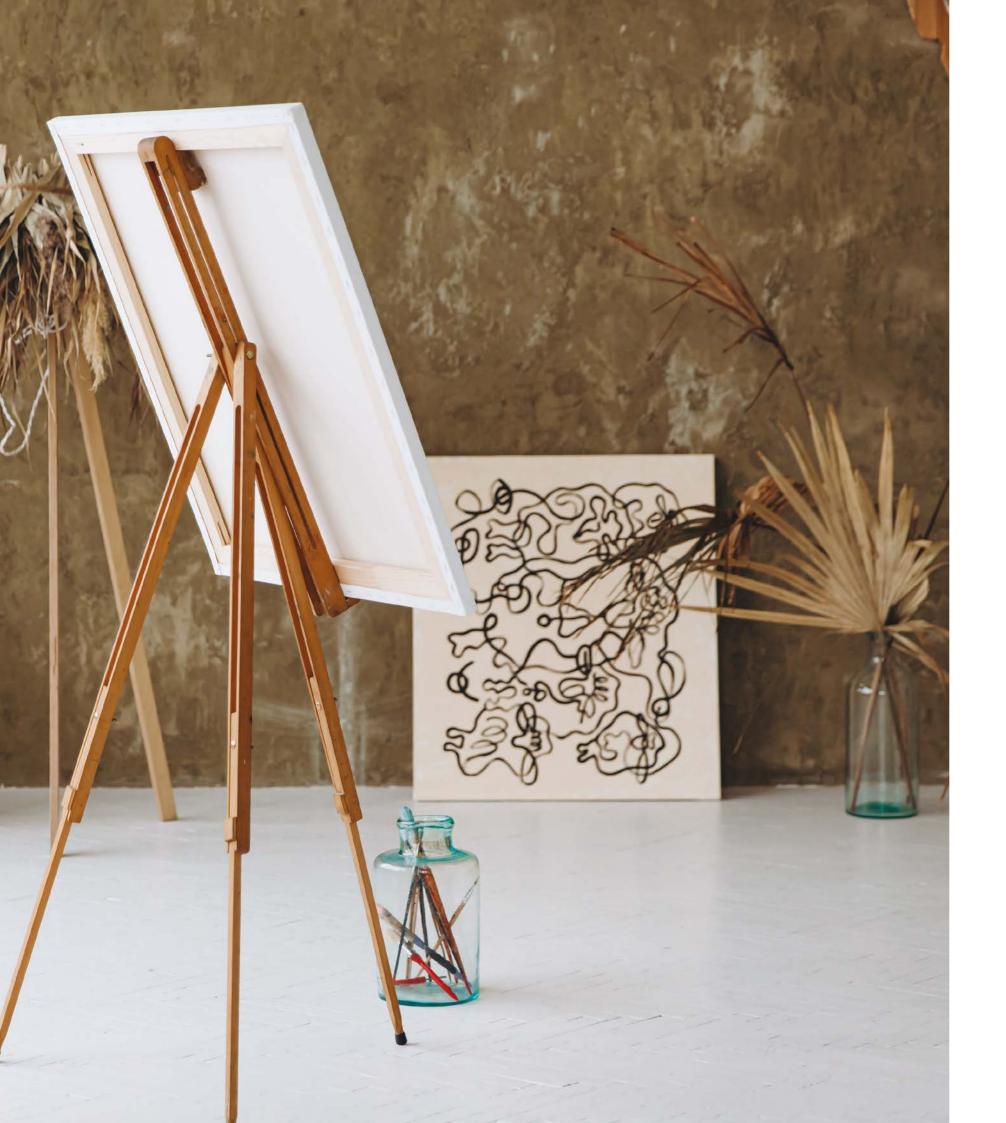

## High-premium redy-made canvases.

Premium cotton and linen canvas available in different sizes and depths suitable for all painting techniques. Traditionally handcrafted beechwood frames and hand stretched premium canvas material with precision & style.

Suitable for all painting techniques.