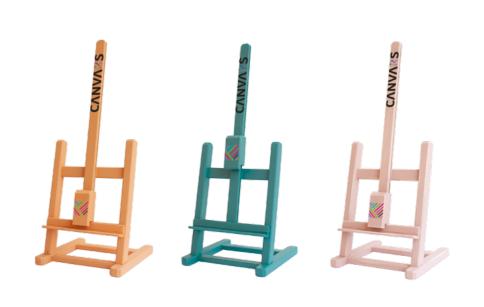

#### Canvars Deco Easel

Handcrafted in steemed beech with linseed oil finish. Width 16cm | Height 40cm | Canvas size up to 30x30cm | Adjustable canvas support | Adjustable base canvas holder.

| CODE    | BARCODE       | NAME                   |
|---------|---------------|------------------------|
| 9555031 | 8606100555031 | PANEL CANVARS, 18x24cm |
| 9555048 | 8606100555048 | PANEL CANVARS, 20x20cm |
| 9555109 | 8606100555109 | PANEL CANVARS, 20x30cm |
| 9555055 | 8606100555055 | PANEL CANVARS, 24x30cm |
| 9827942 | 8606108279427 | PANEL CANVARS, 25x35cm |
| 9555062 | 8606100555062 | PANEL CANVARS, 30x30cm |
| 9555079 | 8606100555079 | PANEL CANVARS, 30x40cm |
| 9555086 | 8606100555086 | PANEL CANVARS, 40x50cm |
|         | 1             | ı                      |