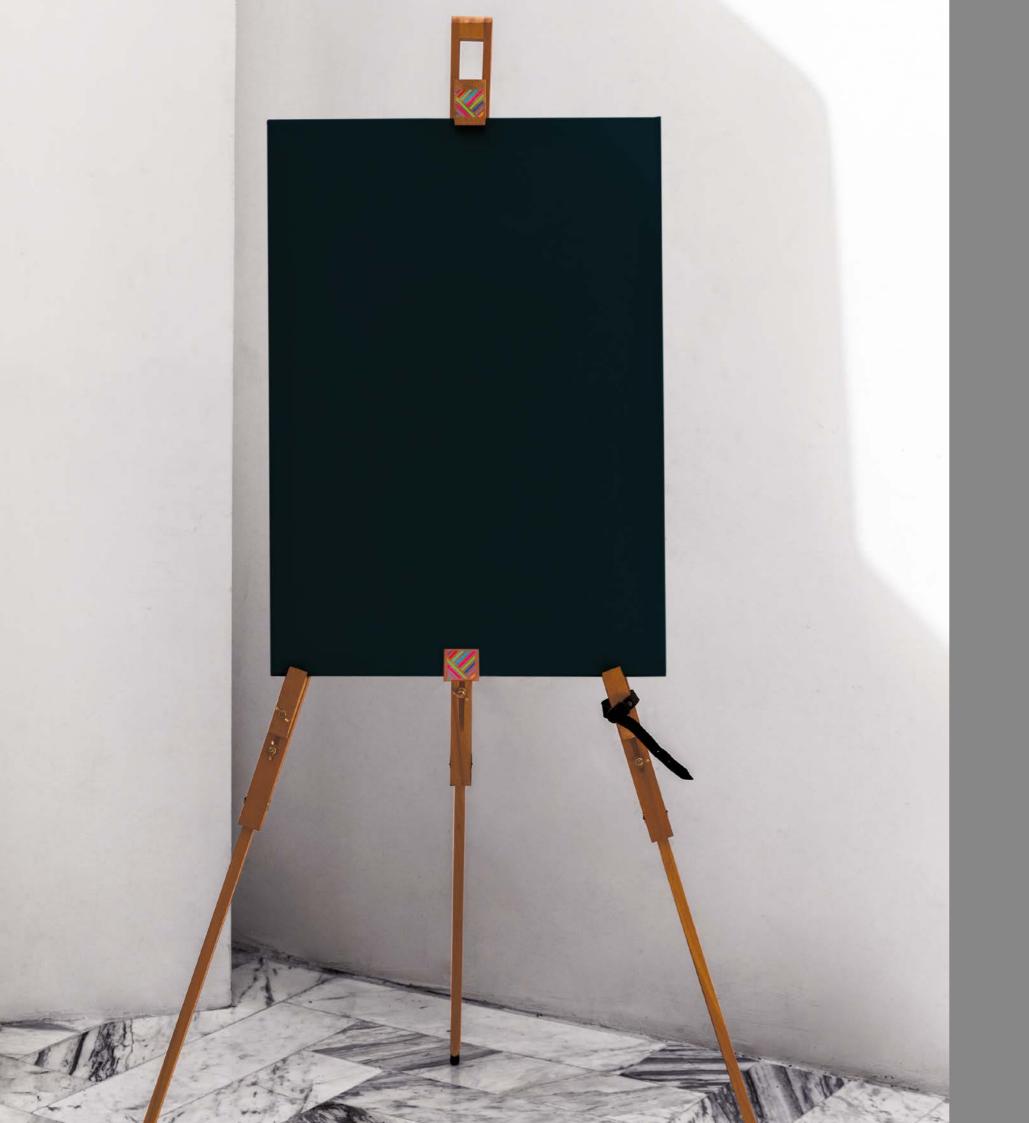

### Easels that Make Other Easels Jealous.

Dare to create your masterpiece with the support it deserves. Canvars Easels are made of natural steemed beech with linseed oil finish.

Crafted with precision and style, our easels are more than tools – they are statements of sophistication.

#### **Canvars Field Easel LARGE**

Handcrafted in steemed beech with linseed oil finish.

Width 100cm | Height 220cm |

Canvas size up to 130x130cm |

Adjustable bottom canvas support for outside use |

Folding legs for easy storage |

#### **Canvars Field Easel**

Handcrafted in steemed beech with linseed oil finish. Width 80cm | Height 120cm | Canvas size up to 110x110cm | Adjustable bottom canvas support | For outside use | Folding legs for easy storage | Adjustable base canvas holder.