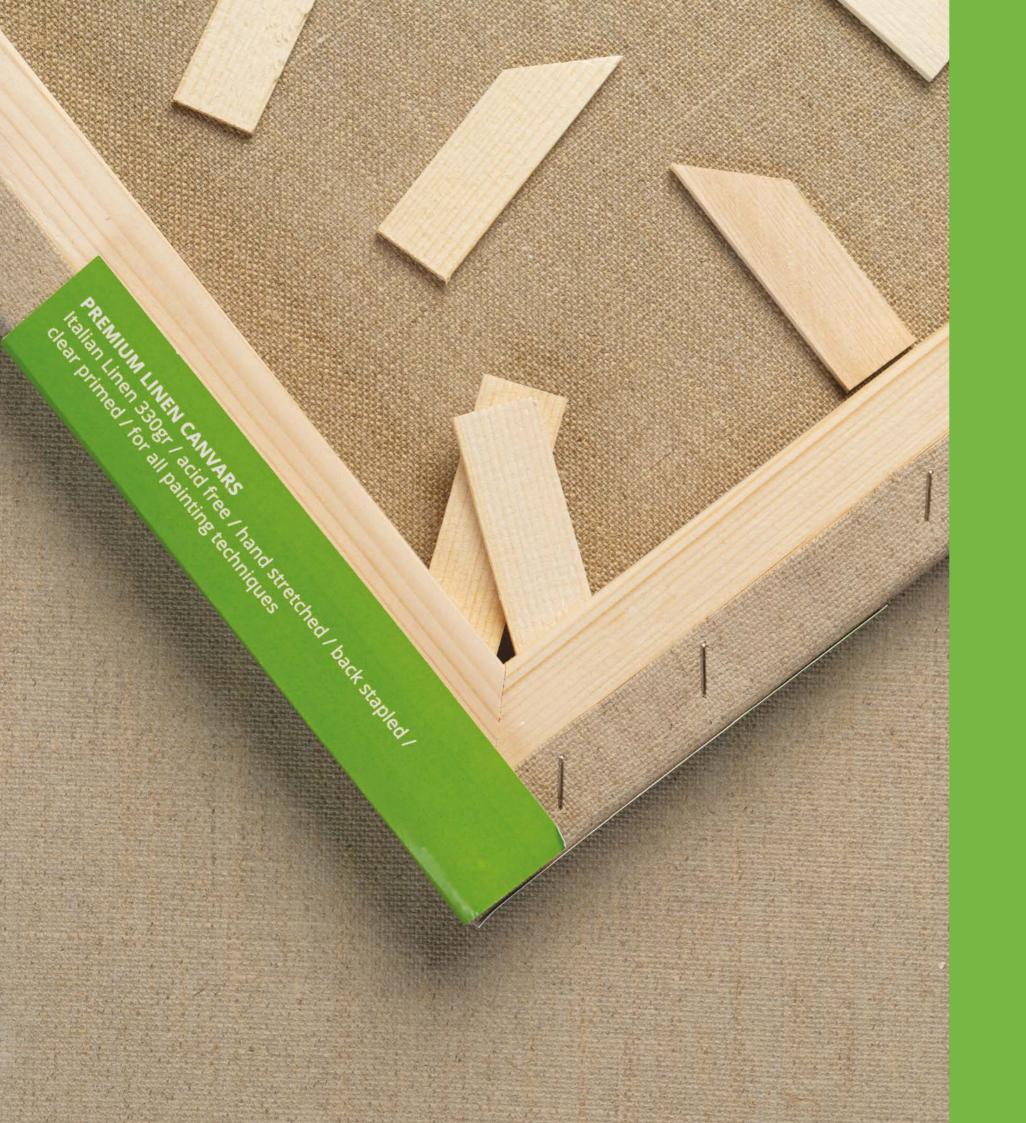

## PREMIUM LINEN CLEAR PRIMED CANVARS

Premium stretched canvas | Italian Caravaggio 100% linen | 330gr canvas | Backstapled | Medium Grain | Acid Free | Pine wood 22x42mm | Single primed with transparent primer.