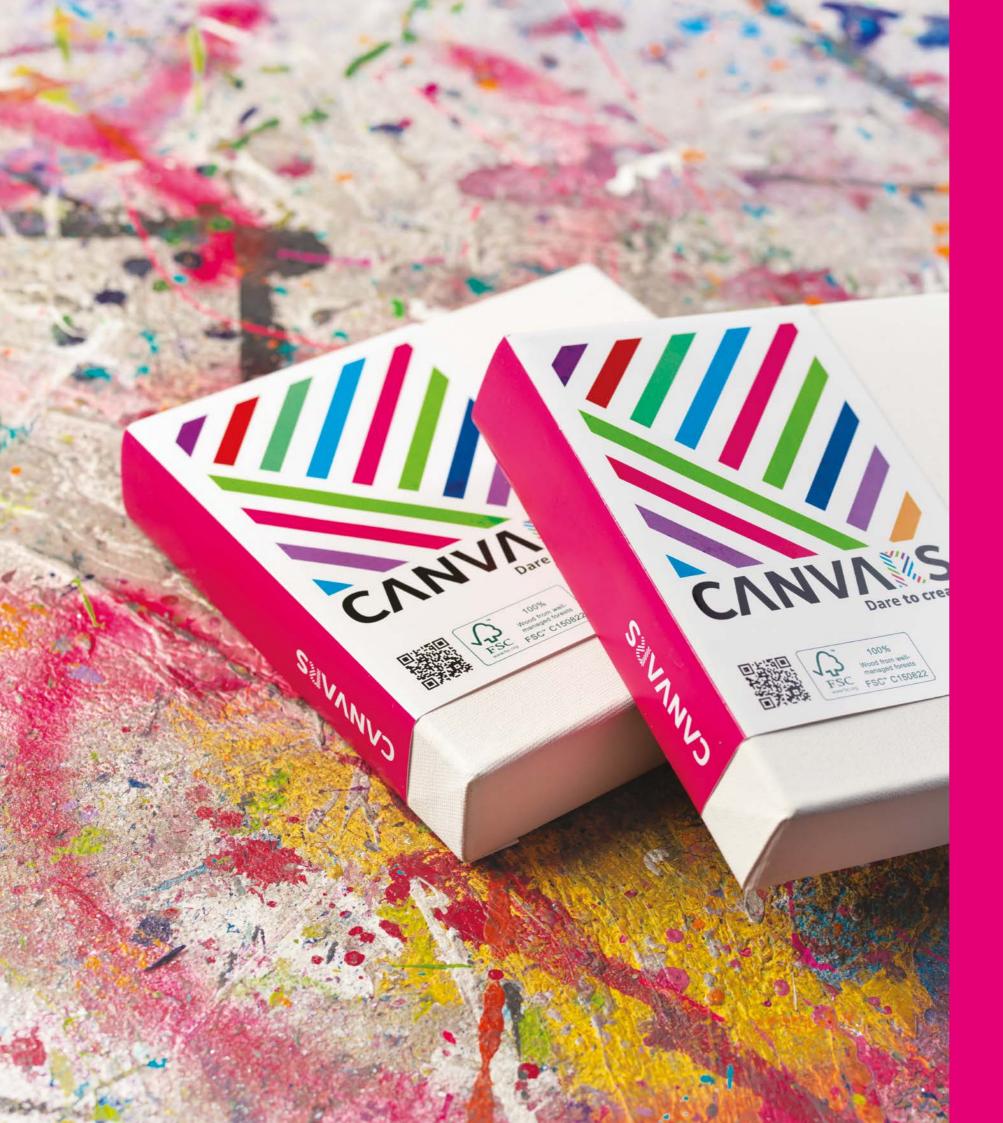

## High-premium redy-made canvases.

Premium cotton and linen canvas available in different sizes and depths suitable for all painting techniques. Traditionally handcrafted beechwood frames and hand stretched premium canvas material with precision & style.

All Canvases and Easels are FSC™ (FSC™ C150822) certified.