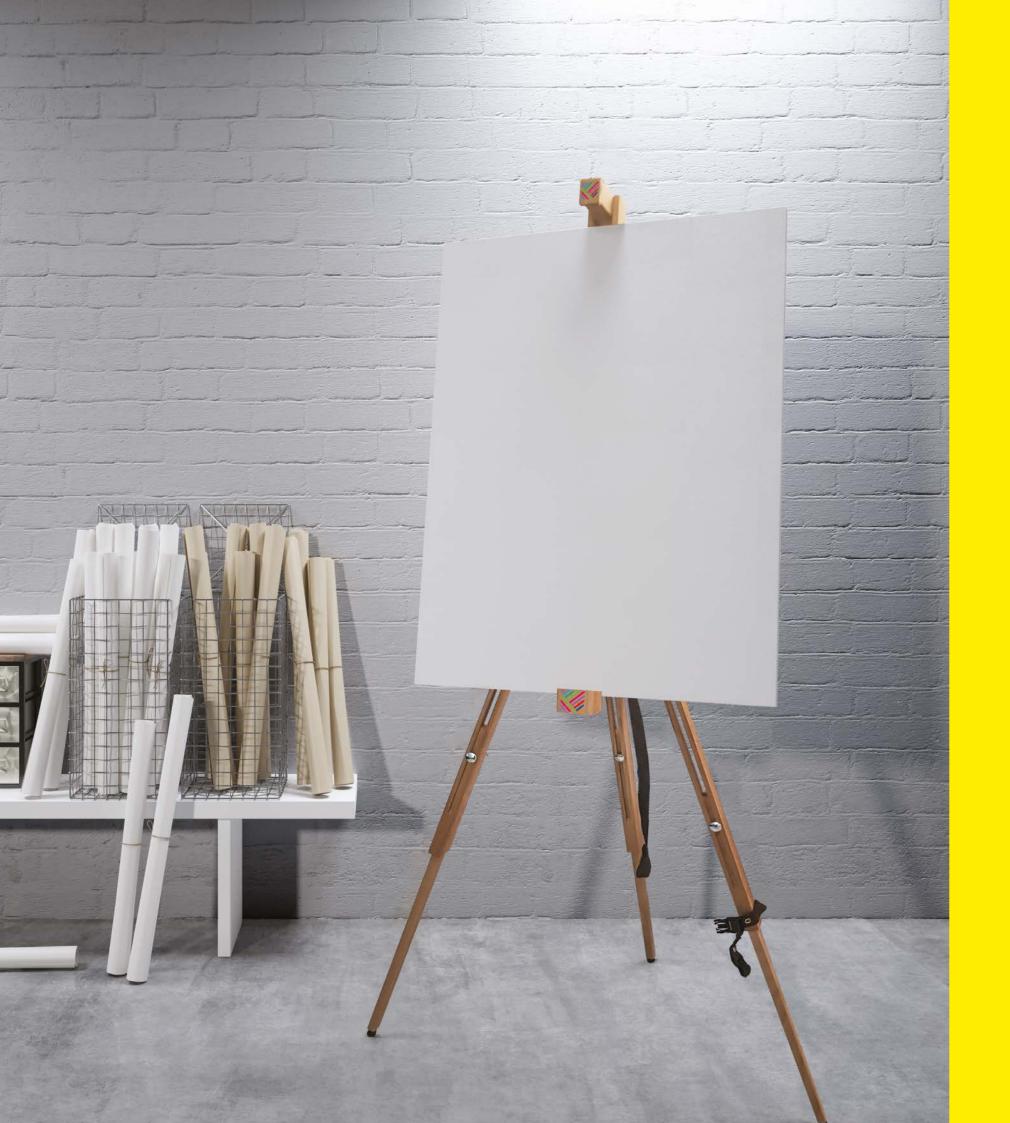

### Easels that Make Other Easels Jealous.

Dare to create your masterpiece with the support it deserves. Canvars Easels are made of natural steemed beech with linseed oil finish.

Crafted with precision and style, our easels are more than tools – they are statements of sophistication.

#### **Canvars Field Easel LARGE**

Handcrafted in steemed beech with linseed oil finish.

Width 100cm | Height 220cm |

Canvas size up to 130x130cm |

Adjustable bottom canvas support for outside use |

Folding legs for easy storage |

#### **Canvars Field Easel**

Handcrafted in steemed beech with linseed oil finish. Width 80cm | Height 120cm | Canvas size up to 110x110cm | Adjustable bottom canvas support | For outside use | Folding legs for easy storage | Adjustable base canvas holder.