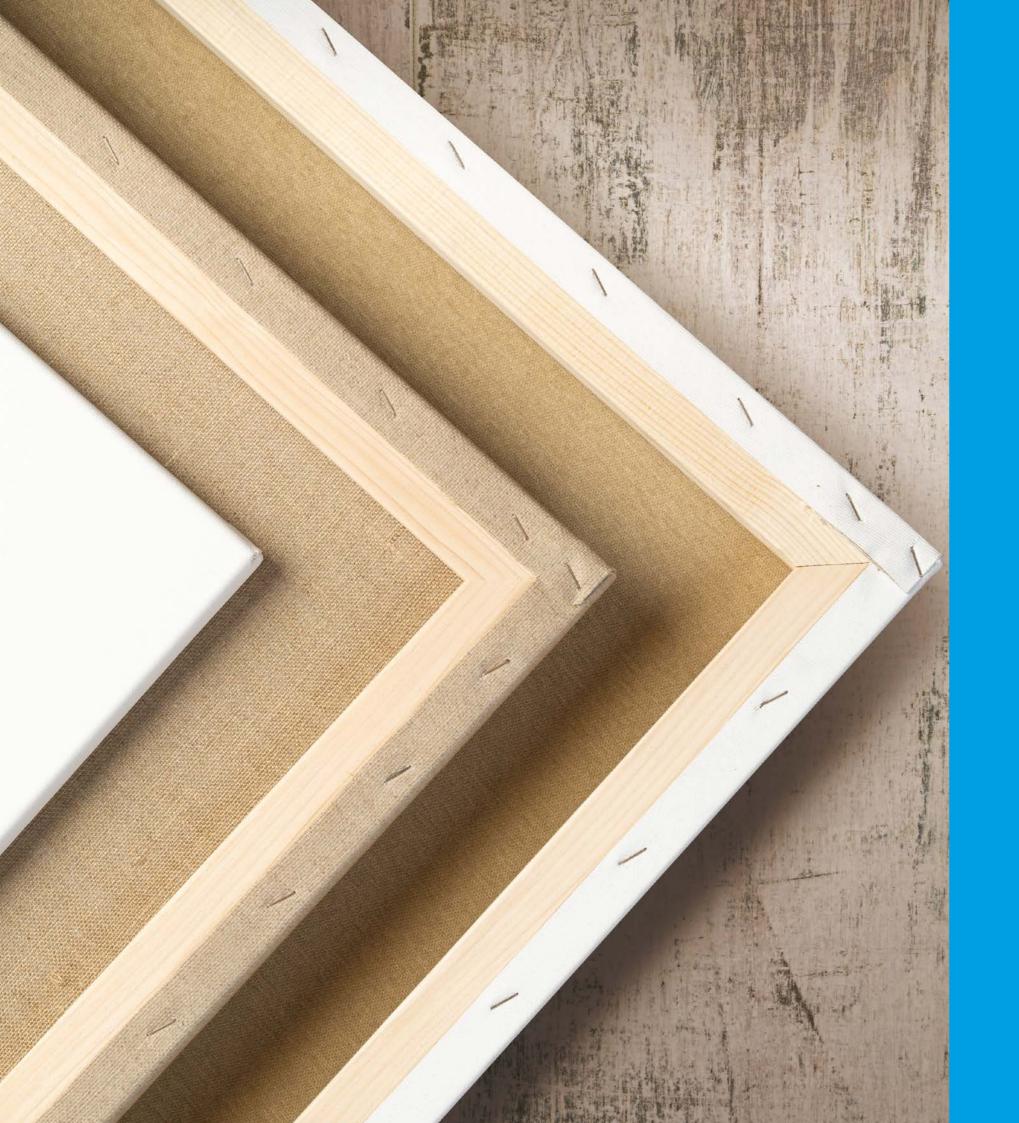

## High-premium redy-made canvases.

Premium cotton and linen canvas available in different sizes and depths suitable for all painting techniques. Traditionally handcrafted beechwood frames and hand stretched premium canvas material with precision & style.

Suitable for all painting techniques.