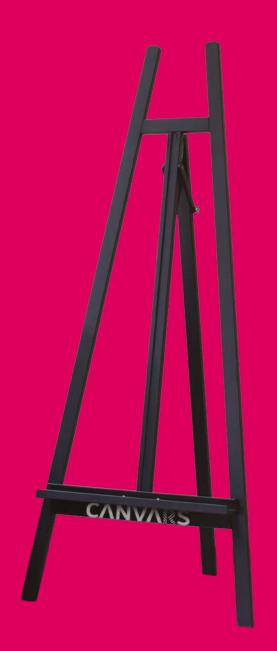

### Easels that Make Other Easels Jealous.

Dare to create your masterpiece with the support it deserves. Canvars Easels are made of natural steemed beech with linseed oil finish.

Crafted with precision and style, our easels are more than tools – they are statements of sophistication.