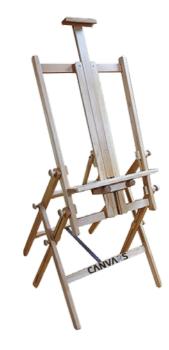

#### **Canvars Field Easel LARGE**

Handcrafted in steemed beech with linseed oil finish.

Width 100cm | Height 220cm |

Canvas size up to 130x130cm |

Adjustable bottom canvas support for outside use |

Folding legs for easy storage |

#### **Canvars Field Easel**

Handcrafted in steemed beech with linseed oil finish. Width 80cm | Height 120cm | Canvas size up to 110x110cm | Adjustable bottom canvas support | For outside use | Folding legs for easy storage | Adjustable base canvas holder.