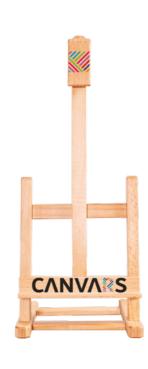

#### Canvars Deco Easel

Handcrafted in steemed beech with linseed oil finish. Width 16cm | Height 40cm | Canvas size up to 30x30cm | Adjustable canvas support | Adjustable base canvas holder.

| CODE    | BARCODE       | NAME                   |
|---------|---------------|------------------------|
| 9555031 | 8606100555031 | PANEL CANVARS, 18x24cm |
| 9555048 | 8606100555048 | PANEL CANVARS, 20x20cm |
| 9555109 | 8606100555109 | PANEL CANVARS, 20x30cm |
| 9555055 | 8606100555055 | PANEL CANVARS, 24x30cm |
| 9827942 | 8606108279427 | PANEL CANVARS, 25x35cm |
| 9555062 | 8606100555062 | PANEL CANVARS, 30x30cm |
| 9555079 | 8606100555079 | PANEL CANVARS, 30x40cm |
| 9555086 | 8606100555086 | PANEL CANVARS, 40x50cm |
|         | 1             | ı                      |