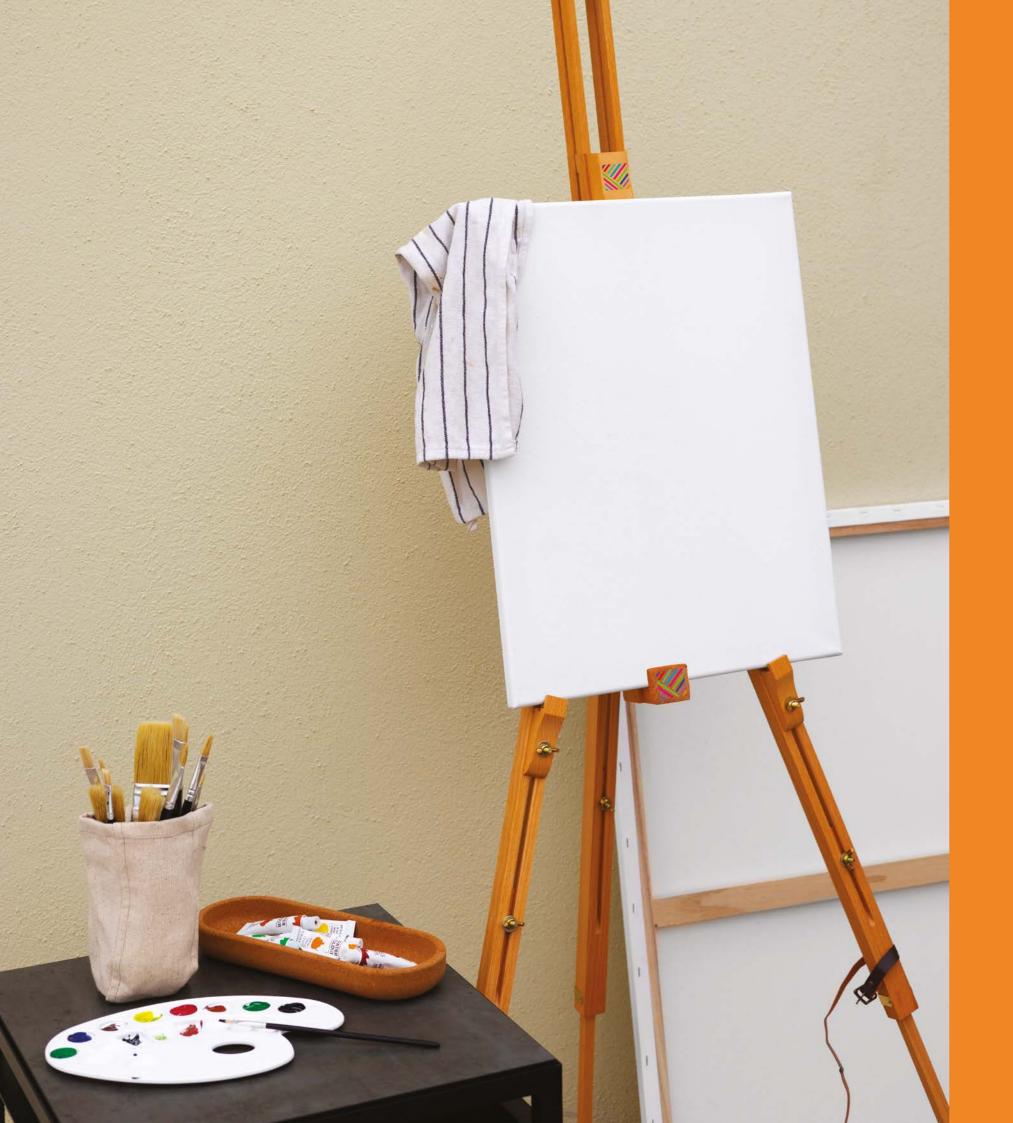

## High-premium redy-made canvases.

Premium cotton and linen canvas available in different sizes and depths suitable for all painting techniques. Traditionally handcrafted beechwood frames and hand stretched premium canvas material with precision & style.

### Easels that Make Other Easels Jealous.

Dare to create your masterpiece with the support it deserves. Canvars Easels are made of natural steemed beech with linseed oil finish.

Crafted with precision and style, our easels are more than tools – they are statements of sophistication.