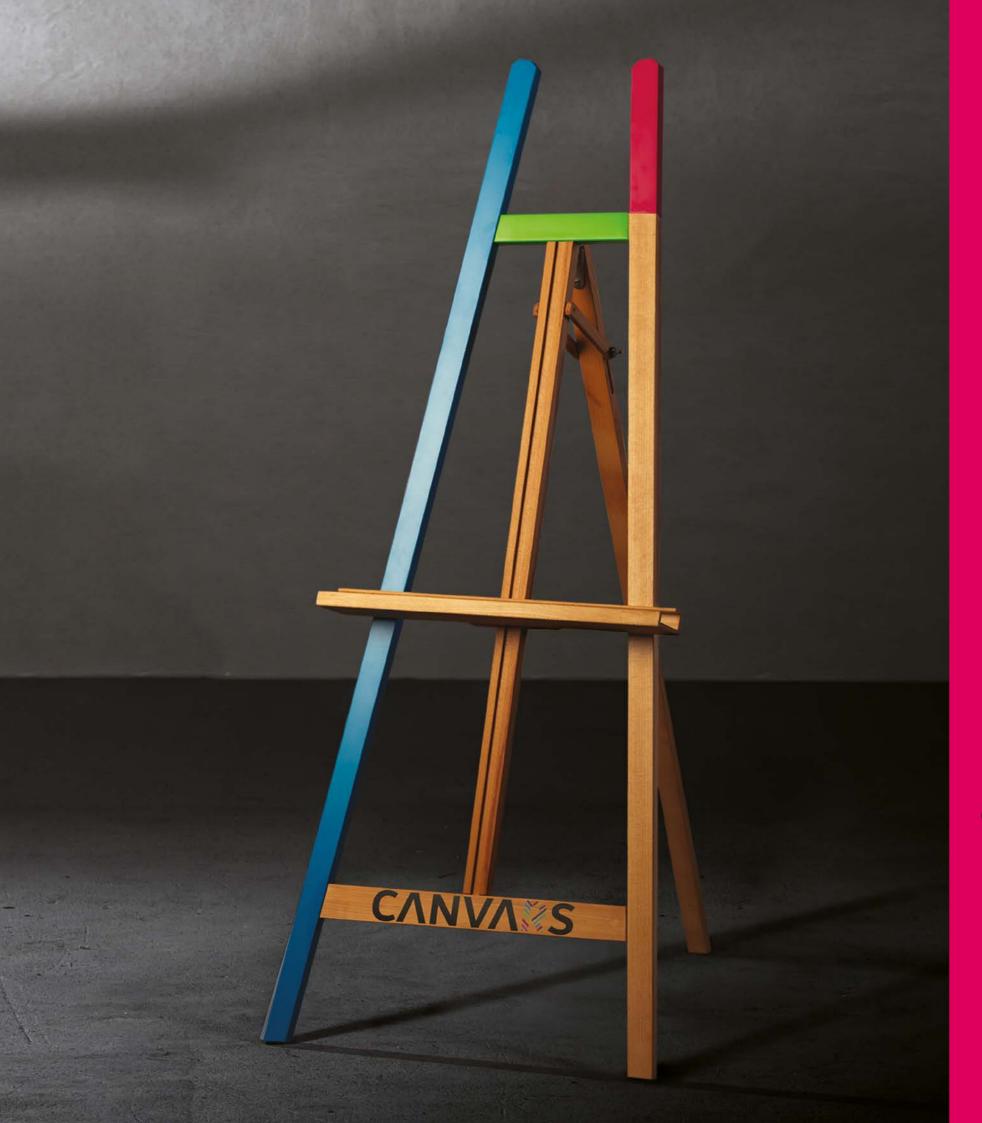

### Easels that Make Other Easels Jealous.

Dare to create your masterpiece with the support it deserves. Canvars Easels are made of natural steemed beech with linseed oil finish.

Crafted with precision and style, our easels are more than tools – they are statements of sophistication.