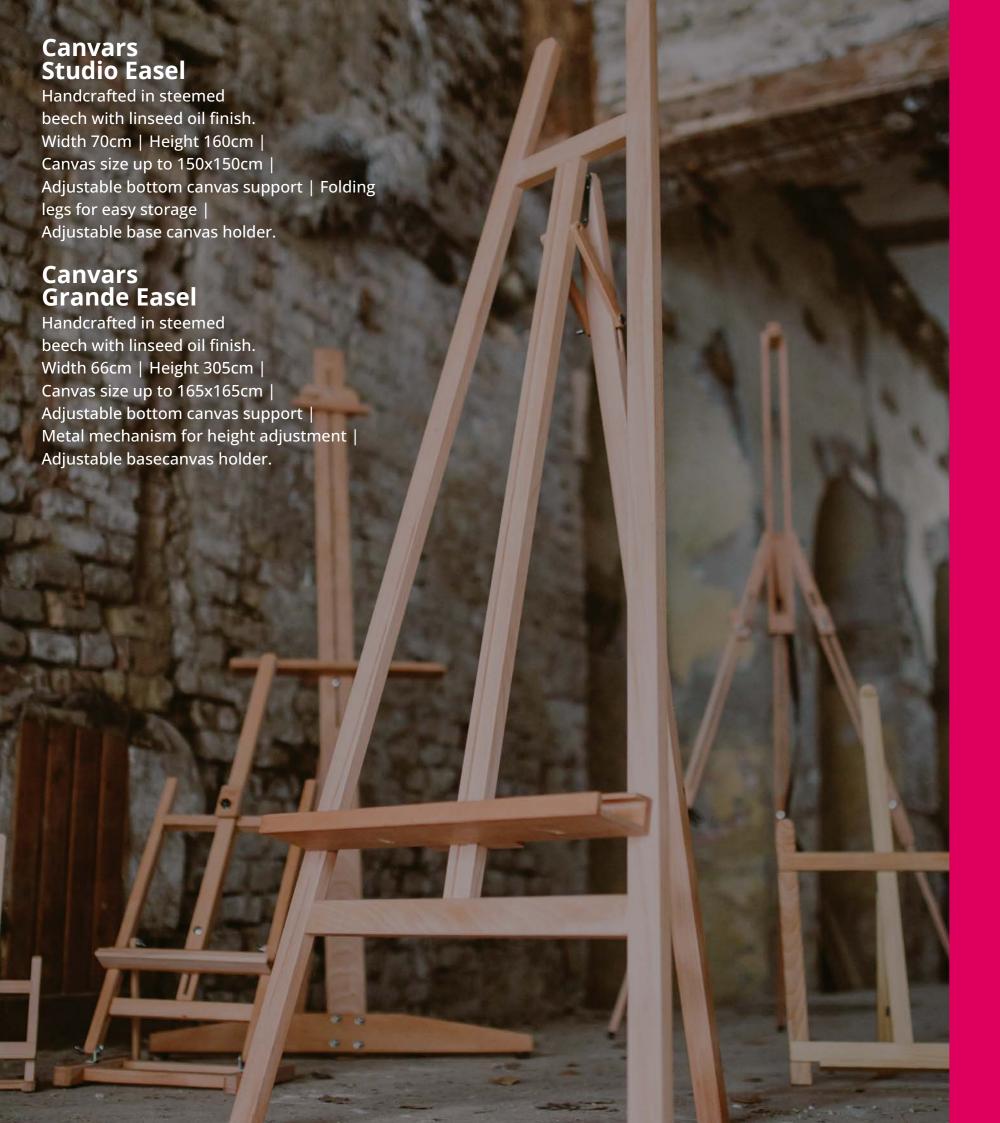

#### **Canvars Field Easel LARGE**

Handcrafted in steemed beech with linseed oil finish.

Width 100cm | Height 220cm |

Canvas size up to 130x130cm |

Adjustable bottom canvas support for outside use |

Folding legs for easy storage |

Adjustable base canvas holder.

#### **Canvars Field Easel**

Handcrafted in steemed beech with linseed oil finish. Width 80cm | Height 120cm | Canvas size up to 110x110cm | Adjustable bottom canvas support | For outside use | Folding legs for easy storage | Adjustable base canvas holder.