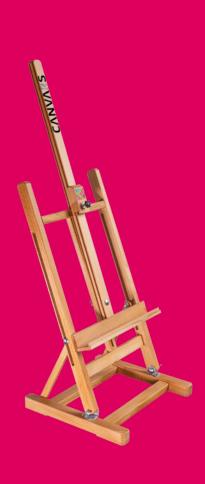

#### Canvars Aquarelle Easel

Handcrafted in steemed beech with linseed oil finish.

Width 60cm | Height 140cm | Canvas size up to 150cm |

Adjustable canvas support, rotates horizontally |

Features a tilting facility to create the ideal working angle |