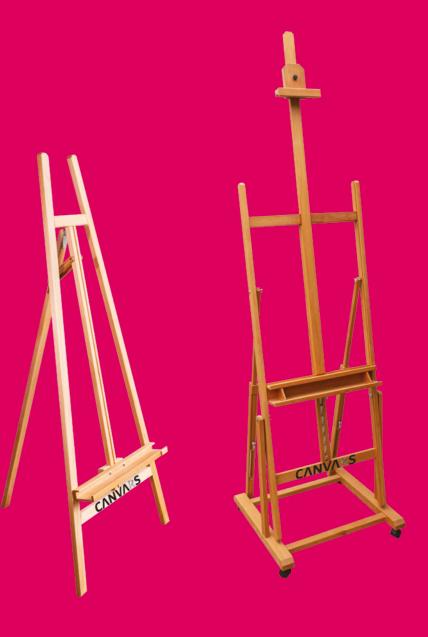

### Easels that Make Other Easels Jealous.

Dare to create your masterpiece with the support it deserves. Canvars Easels are made of natural steemed beech with linseed oil finish.

Crafted with precision and style, our easels are more than tools – they are statements of sophistication.